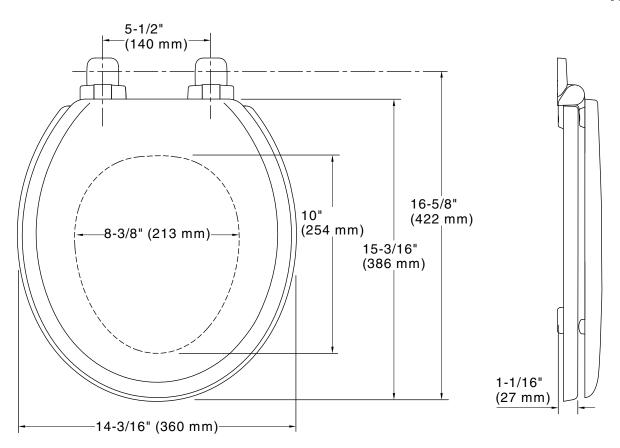

## **Technical Information**

All product dimensions are nominal.

Seat shape type: Round-front
Seat front type: Closed-front
Seat-mounting 5-1/2" (140 mm)

holes: